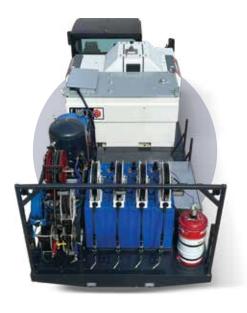

## **Features**

- (1) 500-gallon fuel tank
- (1) 55-gallon DEF tank
- (1) 60-gallon coolant tank
- (3) 60-gallon oil tanks
- (1) 18 CFM 250 max. PSI diesel compressor or hydraulic
- (1) 80-gallon air tank
- (1) 120-pound grease keg
- (1) 50-foot fuel reel

- (1) 50-foot DEF reel
- (1) 50-foot coolant reel
- (3) 50-foot oil reels
- (1) 50-foot grease reel
- (1) 50-foot air reel
- (1) Drip tray built in to the rear of the bed
- (1) Tool and filter storage box
- (7) Outside work lights