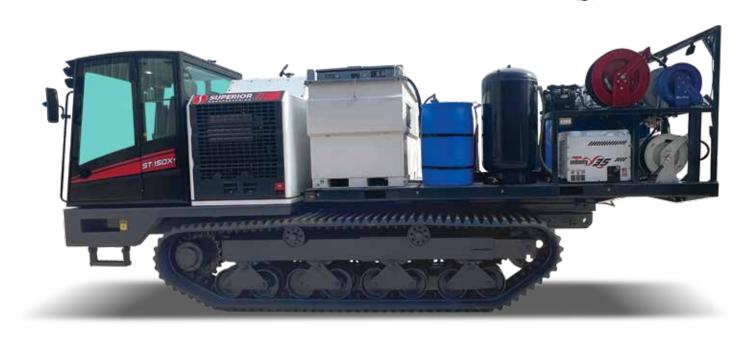

## **Fuel/Lube Deck**

In addition to the 500 gallon fuel tank, it can be configured to dispense 3 different oil products, grease, DEF fluid and coolant. The air tank can deliver compressed air for tires, air tools, etc.

## **Features**

- (1) 500-gallon fuel tank
- (1) 55-gallon DEF tank
- (1) 60-gallon coolant tank
- (3) 60-gallon oil tanks
- (1) 18 CFM 250 max. PSI diesel compressor or hydraulic
- (1) 80-gallon air tank
- (1) 120-pound grease keg
- (1) 50-foot fuel reel

- (1) 50-foot DEF reel
- (1) 50-foot coolant reel
- (3) 50-foot oil reels
- (1) 50-foot grease reel
- (1) 50-foot air reel
- (1) Drip tray built in to the rear of the bed
- (1) Tool and filter storage box
- (7) Outside work lights