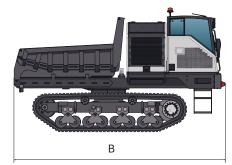

#### **Dimensions**

| A | 9.84" (3 m)     |
|---|-----------------|
| В | 20.78" (6.33 m) |
| С | 11.25" (3.43 m) |

2200 Post Oak Blvd., Ste. 1400, Houston, TX 77056

Main 281.457.4400 | U.S. Toll Free 800.383.2666 | sales@superiormftg.com | www.superiormftg.com