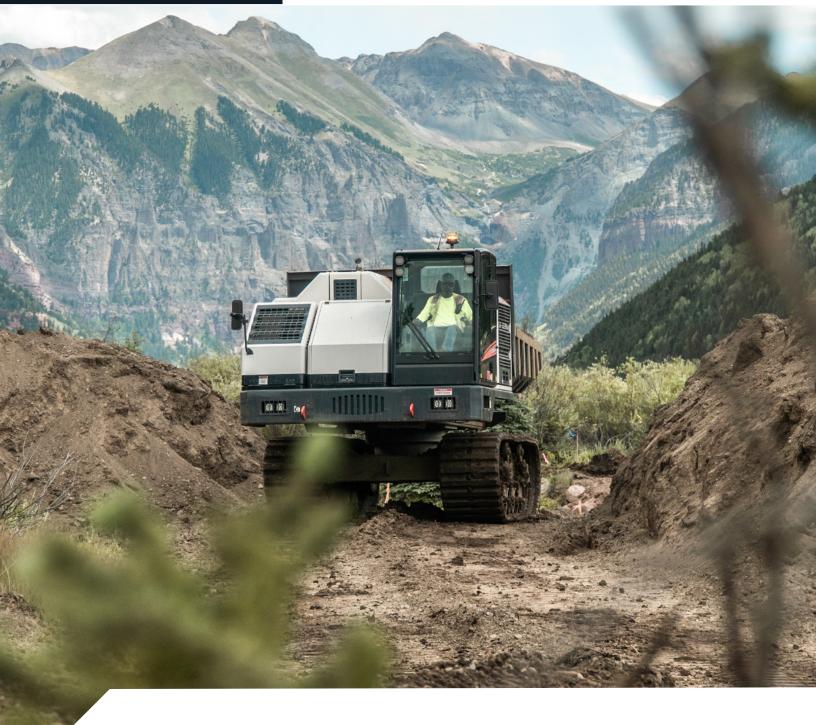

# **About the ST-300XR**

The ST-300XR is the newest model in the line and is mounted on a platform that can rotate 360 degrees.

## **Available configurations**

- Flat Bed
- Dump Bed
- Sand-blasting Deck
- Welding Deck
- Personnel Carrier
- Water Tanker
- Fuel/Lube Deck
- Knuckle Boom, and more!