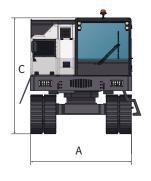

#### **Dimensions**

| A | 9.84" (3 m)     |
|---|-----------------|
| В | 20.78" (6.33 m) |
| С | 11.25" (3.43 m) |

2200 Post Oak Blvd., Ste. 1400, Houston, TX 77056

Main 281.457.4400 | U.S. Toll Free 800.383.2666 | sales@superiormftg.com | www.superiormftg.com