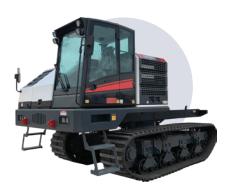

## **Available configurations**

- Flat Bed
- Dump Bed
- Sand-blasting Deck
- Welding Deck
- Personnel Carrier
- Water Tanker
- Fuel/Lube Deck
- Knuckle Boom, and more!

#### **Dump Bed**

| Length of Dump Bed | 9.85' (3,000 mm) |
|--------------------|------------------|
| Width of Dump Bed  | 9.85' (3,000 mm) |
| Dumping Angle      | 55°              |