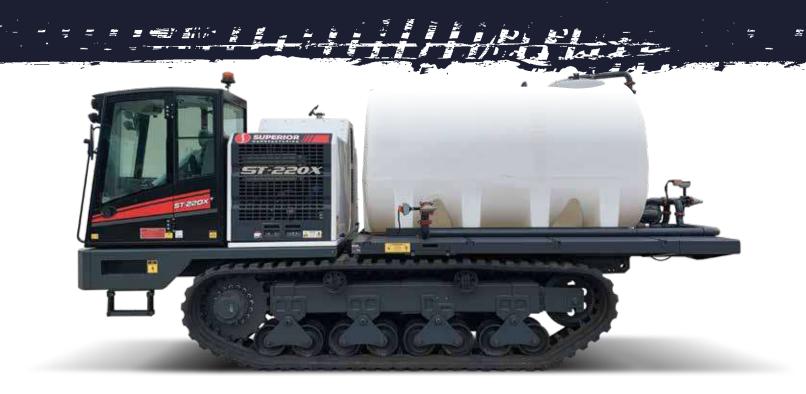

## **Water Tank**

The water tank platform is specifically built for the ST-220X carrier. It consists of a 2,000 gallon tank mounted on a 12' flat bed.

## **Features**

- 3" hydraulic pump with 3" piping
- 3 adjustable spray heads (1) on each side and (1) on the rear
- Can be loaded from overhead standpipe, ground level fire hydrant, or pump
- Includes steps accessing the top of the tank with safety handrails
- Easy access pull down ladder on right side of the platform
- All controls in the cab next to the operator
- Top mounted covered manhole with closeable hatch
- Drain valves to drain lines and a tank for cold weather or for cleaning the tank

## **Dimensions**

| Total Length with Sprayheads Out | 14.6 ft (4.45 m) |
|----------------------------------|------------------|
| Width with Sprayheads Out        | 11.25 ft (3.4 m) |
| Height                           | 7.7 ft (2.34 m)  |