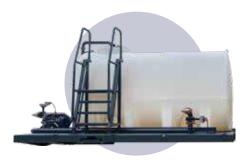

## **Water Tank**

The water tank platform is specifically built for the ST-220X carrier. It consists of a 2,000 gallon tank mounted on a 12' flat bed.

## **Features**

- 3" hydraulic pump with 3" piping
- 3 adjustable spray heads (1) on each side and (1) on the rear
- Can be loaded from overhead standpipe, ground level fire hydrant, or pump
- Includes steps accessing the top of the tank with safety handrails
- Easy access pull down ladder on right side of the platform
- All controls in the cab next to the operator
- Top mounted covered manhole with closeable hatch
- Drain valves to drain lines and a tank for cold weather or for cleaning the tank