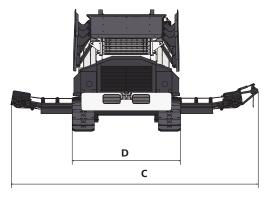

## **Dimensions**

| Α | 24.9' (7.6 m) |
|---|---------------|
| В | 11' (3.38 m)  |
| С | 21.3' (6.5 m) |
| D | 9.8' (3 m)    |

2200 Post Oak Blvd., Ste. 1400, Houston, TX 77056 Main 281.457.4400 | U.S. Toll Free 800.383.2666 | sales@superiormftg.com | www.superiormftg.com