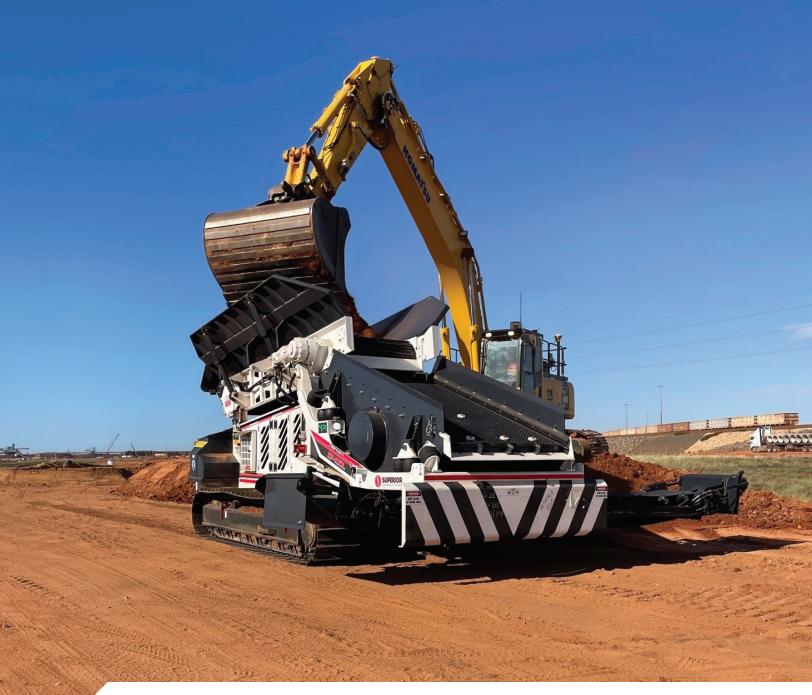

# The SP-160L

The top-loading SP-160L is ideal for covering up wide and deep ditches such as bell holes and tie-ins and also job sites with soil conditions that would make conventional front-loading feeding difficult.