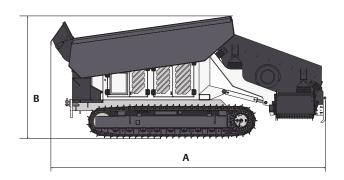

## **Dimensions**

| Α | 24.9' (7.6 m) |
|---|---------------|
| В | 11' (3.38 m)  |
| С | 21.3' (6.5 m) |
| D | 9.8' (3 m)    |

2200 Post Oak Blvd., Ste. 1400, Houston, TX 77056 Main 281.457.4400 | U.S. Toll Free 800.383.2666 | sales@superiormftg.com | www.superiormftg.com